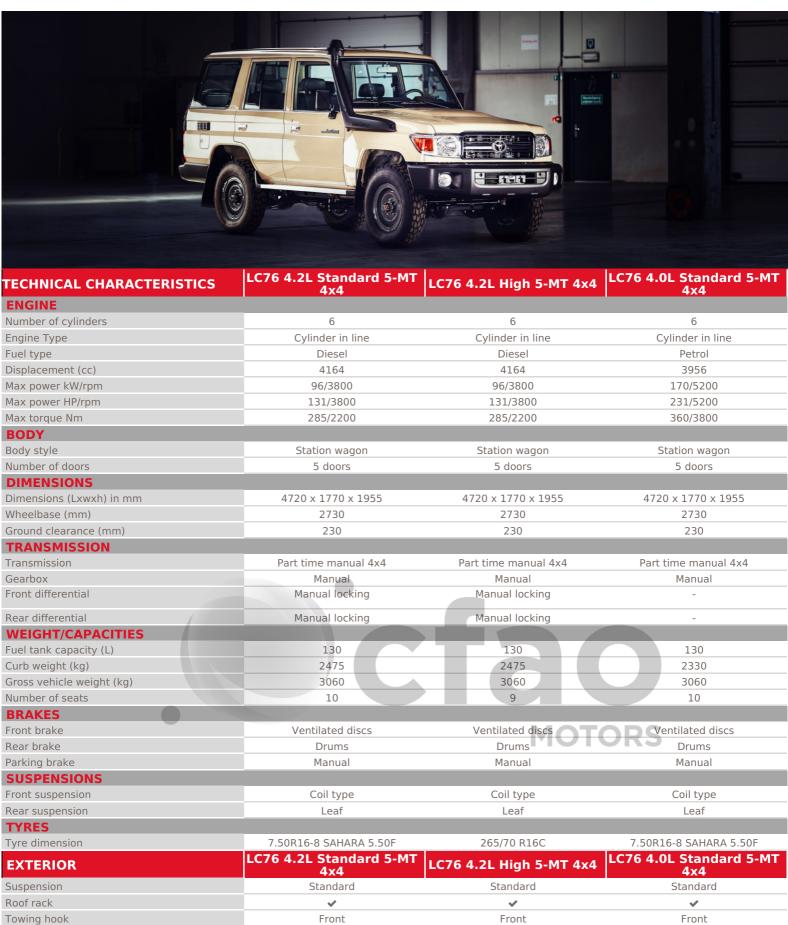

## LAND CRUISER 70 SERIES

## LAND CRUISER 70 SERIES

| Mudguars                   | Front , Rear                   | Front , Rear                | Rear                           |
|----------------------------|--------------------------------|-----------------------------|--------------------------------|
| Footboard                  | Rear step , Side step          | Rear step , Side step       | Side step                      |
| Front grill                | Black                          | Chrome                      | Black                          |
| Wheels                     | Steel with hubcap              | Aluminium                   | Steel with hubcap              |
| Door mirrors               | Black                          | Chrome                      | Black                          |
| Bumper - Front&Rear        | Black                          | Chrome                      | Black                          |
| INTERIOR & COMFORT         | LC76 4.2L Standard 5-MT<br>4x4 | LC76 4.2L High 5-MT 4x4     | LC76 4.0L Standard 5-MT<br>4x4 |
| Radio                      | Radio CD                       | Radio CD                    | Radio CD                       |
| Connections                | USB                            | USB                         | USB                            |
| Loud speakers              | 2                              | 2                           | 2                              |
| Air conditionning          | Manual                         | Manual                      | Manual                         |
| Central armrest            | -                              | Rear                        | -                              |
| Cup holder(s)              | Front                          | Front                       | Front                          |
| Locking glove box          | <b>→</b>                       | <b>*</b>                    | <b>~</b>                       |
| Power windows              | Front , Rear                   | Front , Rear                | Front , Rear                   |
| Central door locking       | Yes                            | Yes                         | Yes                            |
| Steering wheel             | Urethane                       | Urethane                    | Urethane                       |
| Adjustable steering wheel  | Height and reach adjustable    | Height and reach adjustable | Height and reach adjustable    |
| Plug 12V                   | 1                              | 1                           | 1                              |
| Front seats                | 3                              | 2                           | 3                              |
| Driver seat                | Reach adjustable               | Reach adjustable            | Reach adjustable               |
| Upholstery                 | Vinyl                          | Fabric                      | Vinyl                          |
| Driver footrest            | ✓                              | <b>~</b>                    | ✓                              |
| Room lamps                 | ✓                              | <b>~</b>                    | ✓                              |
| Power Steering             | <b>✓</b>                       | ✓                           | ✓                              |
| Car mat                    | <b>✓</b>                       | ✓                           | ✓                              |
| Gearshift & Brake lever    | Urethane                       | Urethane                    | Urethane                       |
| PASSIVE SAFETY             | LC76 4.2L Standard 5-MT<br>4x4 | LC76 4.2L High 5-MT 4x4     | LC76 4.0L Standard 5-MT<br>4x4 |
| Airbags                    | Driver , Passenger             | Driver , Passenger          | Passenger , Driver             |
| Seatbelts - Front          | 2 x 3 points + 1 x 2 points    | 2 x 3 points                | 2 x 3 points + 1 x 2 points    |
| Seatbelts - 2nd row        | 2 x 3 points + 1 x 2 points    | 2 x 3 points + 1 x 2 points | 2 x 3 points + 1 x 2 points    |
| Headrests                  | Front , Rear                   | Front , Rear                | Front , Rear                   |
| Number of spare wheels     | 1                              | 1                           | 1                              |
| Fire extinguisher          | <b>~</b>                       | ~                           | ~                              |
| ACTIVE SAFETY              | LC76 4.2L Standard 5-MT<br>4x4 | LC76 4.2L High 5-MT 4x4     | LC76 4.0L Standard 5-MT<br>4x4 |
| Door unlock alert          | ✓                              | <b>~</b>                    | <b>~</b>                       |
| Headlamps                  | Halogen                        | Halogen                     | Halogen                        |
| High position brake lamp   | ✓                              | <b>~</b>                    | ✓                              |
| Fog lamps                  | -                              | Front                       | -                              |
| ABS                        | ✓                              | <b>~</b>                    | <b>~</b>                       |
| Emergency warning triangle | ✓                              | ✓                           | <b>~</b>                       |
| Demister                   | Rear windows                   | Rear windows                | Rear windows                   |
|                            |                                |                             |                                |